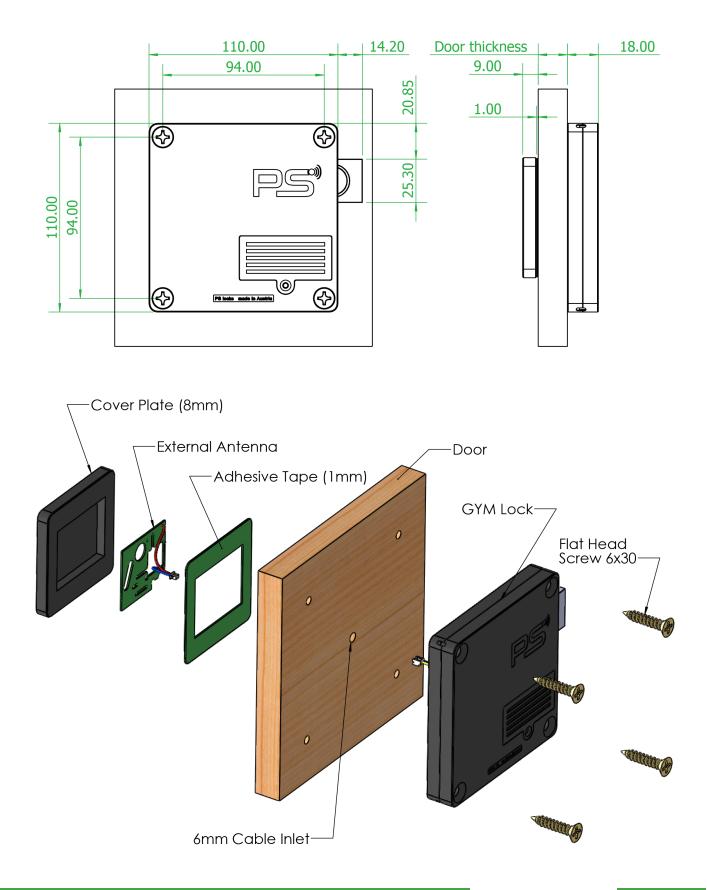

Due to an efficient fitting of the lock, it can be easily placed into the previous position of a deposit lock or into an already existing punching of a cylinder. The 1.5 Volt lithium battery has a life-span of 3 years with the 13.56 MHz technology and 1 year with the DUAL-lock. The battery has enough power to open the lock around 20,000 times. When the battery starts to run out, the lock will no longer lock and a continuous tone will sound for 15 seconds, at this point change the battery.