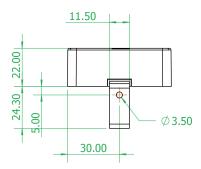

## Specification:

- ONE lock in white or black
- lug for door thicknesses from 8-19 mm
- battery
- two key fobs (RFID version)

| Article number:        | ONE19-white / ONE19-black |
|------------------------|---------------------------|
| Customs tariff number: | 83013000                  |
| Order quantity:        | 100                       |
| Country of origin:     | Austria                   |