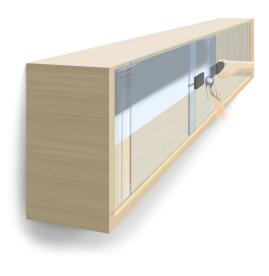

## **SLIDING DOOR LOCK**

ONE is an electronic sliding door lock based on RFID technology. With the adjustable lugs, you can use the lock for wooden sliding doors with a wooden sliding doors with a depth of 16 to 19 mm.