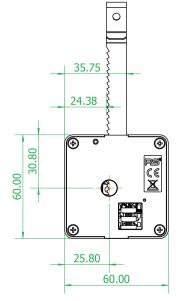

## Specification:

- ONE lock in white or black
- lug for door thicknesses from 8-19 mm
- battery
- two key fobs (RFID version)

| Article number:        | ONE19-white / ONE19-black |
|------------------------|---------------------------|
| Customs tariff number: | 83013000                  |
| Order quantity:        | 100                       |
| Country of origin:     | Austria                   |