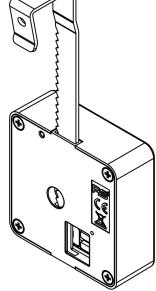

## **SLIDING DOOR LOCK**

ONE is an electronic sliding door lock based on RFID technology. With the adjustable lugs, you can use the lock for wooden sliding doors with a wooden sliding doors with a depth of 16 to 19 mm.

## Specification:

- ONE lock in white or black
- lug for door thicknesses from 8-19 mm
- battery
- two key fobs (RFID version)

| Article number:        | ONE19-white / ONE19-black |
|------------------------|---------------------------|
| Customs tariff number: | 83013000                  |
| Order quantity:        | 100                       |
| Country of origin:     | Austria                   |