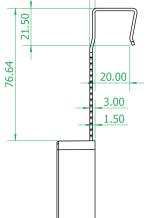

## **SLIDING DOOR LOCK**

ONE is an electronic sliding door lock based on RFID technology. With the adjustable lugs, you can use the lock for wooden sliding doors with a wooden sliding doors with a depth of 16 to 19 mm.

## Specification:

- ONE lock in white or black
- lug for door thicknesses from 8-19 mm
- battery
- two key fobs (RFID version)

| Article number:        | ONE19-white / ONE19-black |
|------------------------|---------------------------|
| Customs tariff number: | 83013000                  |
| Order quantity:        | 100                       |
| Country of origin:     | Austria                   |