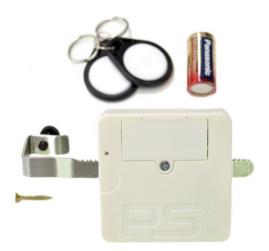

## Specification:

- ONE lock in white or black
- lug for door thicknesses from 8-19 mm
- battery
- two key fobs (RFID version)

| Article number:        | ONE19-white / ONE19-black |
|------------------------|---------------------------|
| Customs tariff number: | 83013000                  |
| Order quantity:        | 100                       |
| Country of origin:     | Austria                   |