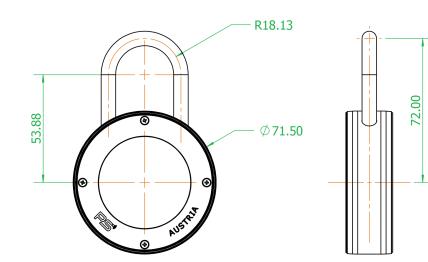

## Basic parameter:

- Diameter: 71 mm
- Height: 110 mm
- Thickness: 24 mm

The battery is located behind the unscrewed cover.

The battery lifetime is approx. 2 years or 20.000 openings. That depends on the technology used as well as on the quality of the battery.