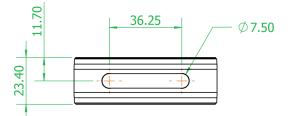

## Basic parameter:

- Diameter: 71 mm
- Height: 110 mm
- Thickness: 24 mm

The battery is located behind the unscrewed cover.

The battery lifetime is approx. 2 years or 20.000 openings. That depends on the technology used as well as on the quality of the battery.