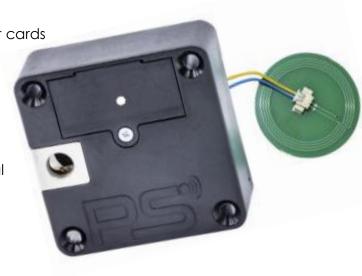

## MIFARE FURNITURE LOCK WITH EXTERNAL ANTENNA

The SOLO 13 ext. antenna is a furniture lock with MIFARE technology and a remote antenna. This is used on doors, drawers and sliding doors and attached to the inside of the respective door or panel.

The remote antenna is milled in and enables the use of the Mifare locks even with thick fronts or weak RFID keys.

Not visible from the outside, the SOLO lock is then operated with key cards, key rings or bracelets.

RFID 13,56 MHz (Mifare ISO 14443A)

- up to 20 mm with RFID key cards
- up to 10 mm with Mifare debit and credit cards
- up to 15 mm with RFID key chips