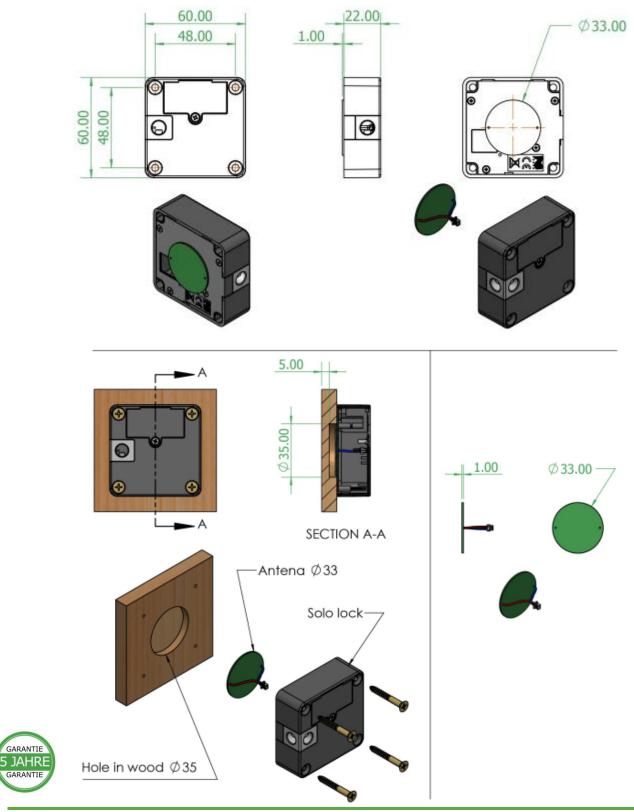

## MIFARE FURNITURE LOCK WITH EXTERNAL ANTENNA

The SOLO 13 ext. antenna is a furniture lock with MIFARE technology and a remote antenna. This is used on doors, drawers and sliding doors and attached to the inside of the respective door or panel.

The remote antenna is milled in and enables the use of the Mifare locks even with thick fronts or weak RFID keys.

Not visible from the outside, the SOLO lock is then operated with key cards, key rings or bracelets.

#### Equipment:

• Metal mounting kit