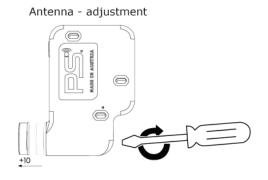

The lock is operated with RFID cards, Bluetooth or for system developers via external relays. The range of the RFID cards is 22 mm - for thicker doors it is possible to extend the antenna for further 10 mm, which then have to be milled into the door.

## **Delivery:**

- Latch75
- Adjustable antenna
- 1,8 m cable