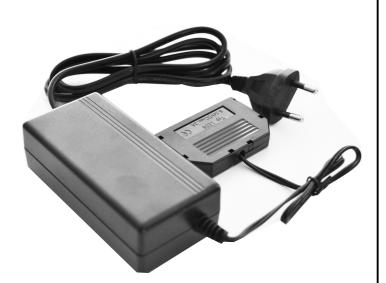

#### Power consumption:

With a 12V power supply, the FIT lock is free of usage of batteries. The power consumption is very low at 50 mA, 0.6 watts are required. Up to 20 locks can be supplied per power supply. Every lock has a 1.8 m long cable, which can be extended with one or more FIT extension cables , a cable is 2m long. Each six cables are connected to a FIT extension 6m and continued. The cable can be directly connected with the power supply or the next FIT extension.

#### Accesories:

- FIT extension cable 2 m
- FIT extension—for 6 plugs
- 12 V Power Supply—for 6 plugs
- Tip-On/ Push to Open
- power supply

| ARTICLE NUMBER       | FIT13    |
|----------------------|----------|
| CUSTOMS TARIF NUMBER | 83013000 |
| COUNTRY OF ORIGIN    | Austria  |