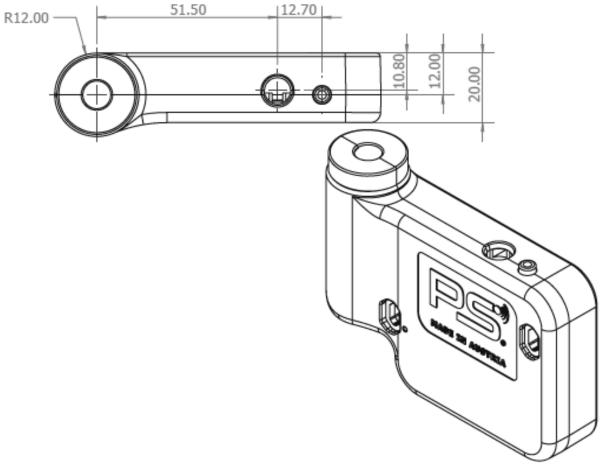

# CABINETLOCK WITH FREE | OCCUPIED LED SIGN

FIT- the electronic furniture lock with free/occupied LED sign, for use with free cabinet selection.

The lock is mounted on the fixed cabinet/drawer and the tolerant locking part on the freely movable door.

The lock is operated with RFID cards, Bluetooth or for system developers via external relays. The range of the RFID cards is 22 mm - for thicker doors it is possible to extend the antenna for further 10 mm, which then have to be milled into the door.