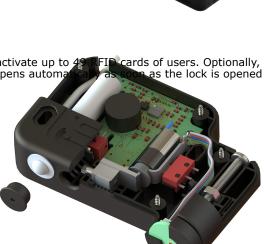

This lock was mainly developed for use in fitness studios. The lock is operated with a 13.56 MHz (Mifare) Rfid card.

The FIT lock enables a free choice, any free locker can be occupied with any RFID key (card/ chip) with 13,56 MHz, Mifare Technology.