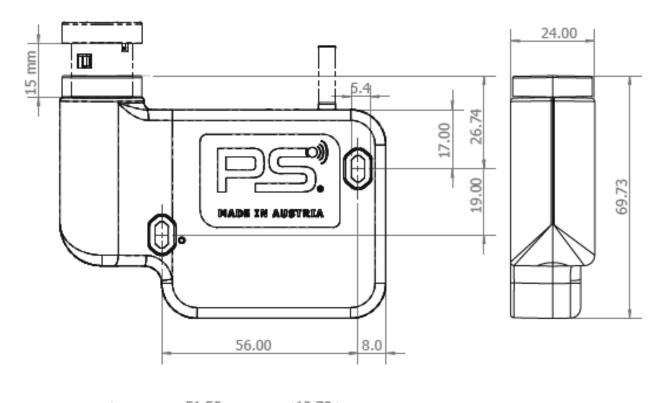

# CABINETLOCK WITH FREE | OCCUPIED LED SIGN

FIT- the electronic furniture lock with free/occupied LED sign, for use with free cabinet selection.

The lock is mounted on the fixed cabinet/drawer and the tolerant locking part on the freely movable door.

The lock is operated with RFID cards, Bluetooth or for system developers via external relays. The range of the RFID cards is 22 mm - for thicker doors it is possible to extend the antenna for further 10 mm, which then have to be milled into the door.

#### Power consumption:

With a 12V power supply, the FIT lock is free of usage of batteries. The power consumption is very low at 50 mA, 0.6 watts are required. Up to 20 locks can be supplied per power supply. Every lock has a 1.8 m long cable, which can be extended with one or more FIT extension cables , a cable is 2m long. Each six cables are connected to a FIT extension 6m and continued. The cable can be directly connected with the power supply or the next FIT extension.