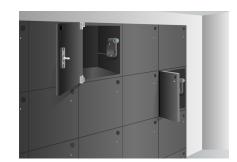

#### **Applications**

Public Mode | free locker choice

Free lockers can be locked by RFID /Mifare cards and only the card used for this purpose can open this locker again. For emergency opening, an authorised person has an administrator card with which all lockers can be opened. Procedure: The customer places his valuables in a free locker, closes the door and occupies this locker by briefly holding the card to the lock. The lock locks and the LED status indicator changes to red. If the card is held against the lock again, the lock opens again, the customer can remove the valuables and the LED display changes back to green. Thus, the locker is ready for the next

Use at: Fitness studio, SPA areas, employee lockers

Private mode / fixed assignment of the RFID cards

With the programming card, the administrator can activate and, if necessary, deactivate up to the FIT lock can also be equipped with a Push-To-Open / Tip-On. Thus the door opens automa by the user and there is no need for a handle on the door.

#### Features:

- Ideal for use in public areas, gyms or employee lockers.
  The locker cannot be occupied until the door is closed and an RFID key is presented

• Several lockers can also be occupied with one RFID key.