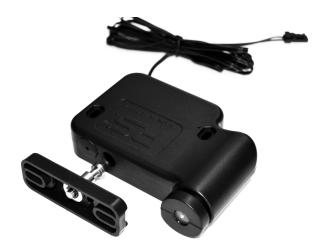

# CABINETLOCK WITH FREE | OCCUPIED LED SIGN

FIT- the electronic furniture lock with free/occupied LED sign, for use with free cabinet selection.

The lock is mounted on the fixed cabinet/drawer and the tolerant locking part on the freely movable door.

The lock is operated with RFID cards, Bluetooth or for system developers via external relays. The range of the RFID cards is 22 mm - for thicker doors it is possible to extend the antenna for further 10 mm, which then have to be milled into the door.

## **Delivery:**

- Latch75
- Adjustable antenna
- 1,8 m cable