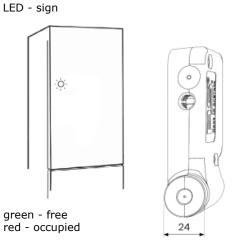

# CABINETLOCK WITH FREE | OCCUPIED LED SIGN

FIT- the electronic furniture lock with free/occupied LED sign, for use with free cabinet selection.

The lock is mounted on the fixed cabinet/drawer and the tolerant locking part on the freely movable door.

#### **LED Indicator:**

When closing, the cabinet door is pressed shut and the card is presented until the light turns red. To open, the card is presented again, thus the LED turns green, which means that the cabinet is opened again.