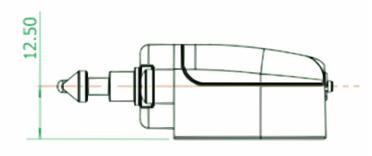

## LATCH74 LOCKING PART ELEGANT AND FLEXIBLE

The locking part LATCH74 unites the 3-dimensional adjustment with an elegant design. With a 90° mounting possibility, the LATCH74 is used for swing doors and drawers. The integrated ejector with a force of 5,4N opens the door automatically as soon as the lock is unlocked. Hinges with locking function can cancel this function.

Thanks to the elegant cover, the mechanism is protected against dirt and can also be cleaned easily. The assembly and the fine adjustment of the locking part are simple and can be done in a very short time with standard screwdrivers. Carbon-reinforced material as well as high flexibility due to the adjustability in height, depth and to the side mark the locking part.