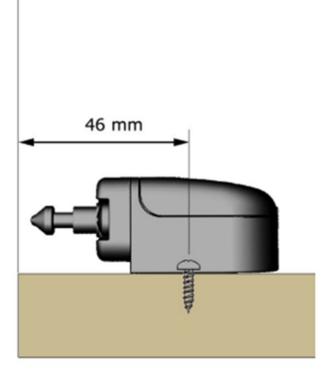

Thanks to the elegant cover, the mechanism is protected against dirt and can also be cleaned easily. The assembly and the fine adjustment of the locking part are simple and can be done in a very short time with standard screwdrivers. Carbon-reinforced material as well as high flexibility due to the adjustability in height, depth and to the side mark the locking part.