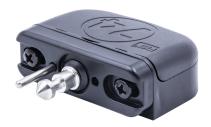

## LATCH74 LOCKING PART ELEGANT AND FLEXIBLE

The locking part LATCH74 unites the 3-dimensional adjustment with an elegant design. With a 90° mounting possibility, the LATCH74 is used for swing doors and drawers. The integrated ejector with a force of 5,4N opens the door automatically as soon as the lock is unlocked. Hinges with locking function can cancel this function.

Thanks to the elegant cover, the mechanism is protected against dirt and can also be cleaned easily. The assembly and the fine adjustment of the locking part are simple and can be done in a very short time with standard screwdrivers. Carbon-reinforced material as well as high flexibility due to the adjustability in height, depth and to the side mark the locking part.