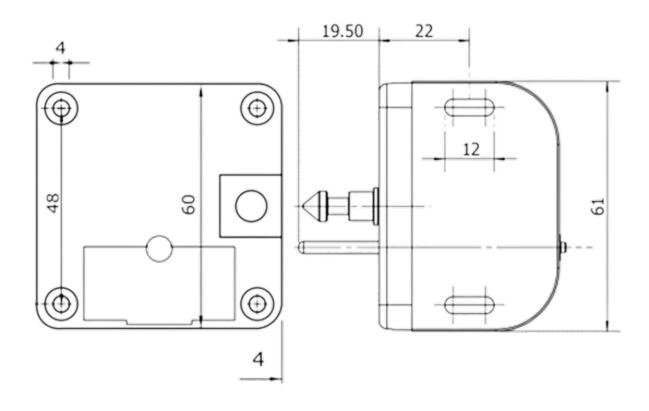

Thanks to the elegant cover, the mechanism is protected against dirt and can also be cleaned easily. The assembly and the fine adjustment of the locking part are simple and can be done in a very short time with standard screwdrivers. Carbon-reinforced material as well as high flexibility due to the adjustability in height, depth and to the side mark the locking part.

When adjusting the locking part, special care must be taken to ensure that the locking pin is located exactly in the centre of the framing circle. The integrated rated breaking point of 35 kg protects the furniture in case of forced opening.