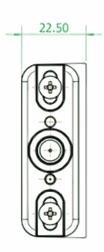

When adjusting the locking part, special care must be taken to ensure that the locking pin is located exactly in the centre of the framing circle. The integrated rated breaking point of 35 kg protects the furniture in case of forced opening.