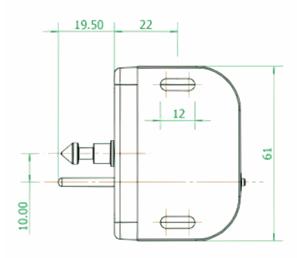

When adjusting the locking part, special care must be taken to ensure that the locking pin is located exactly in the centre of the framing circle. The integrated rated breaking point of 35 kg protects the furniture in case of forced opening.