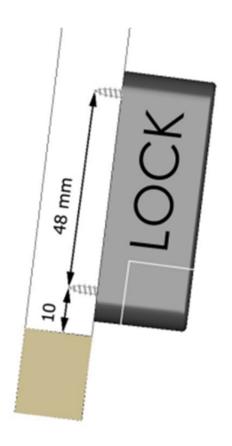

When adjusting the locking part, special care must be taken to ensure that the locking pin is located exactly in the centre of the framing circle. The integrated rated breaking point of 35 kg protects the furniture in case of forced opening.