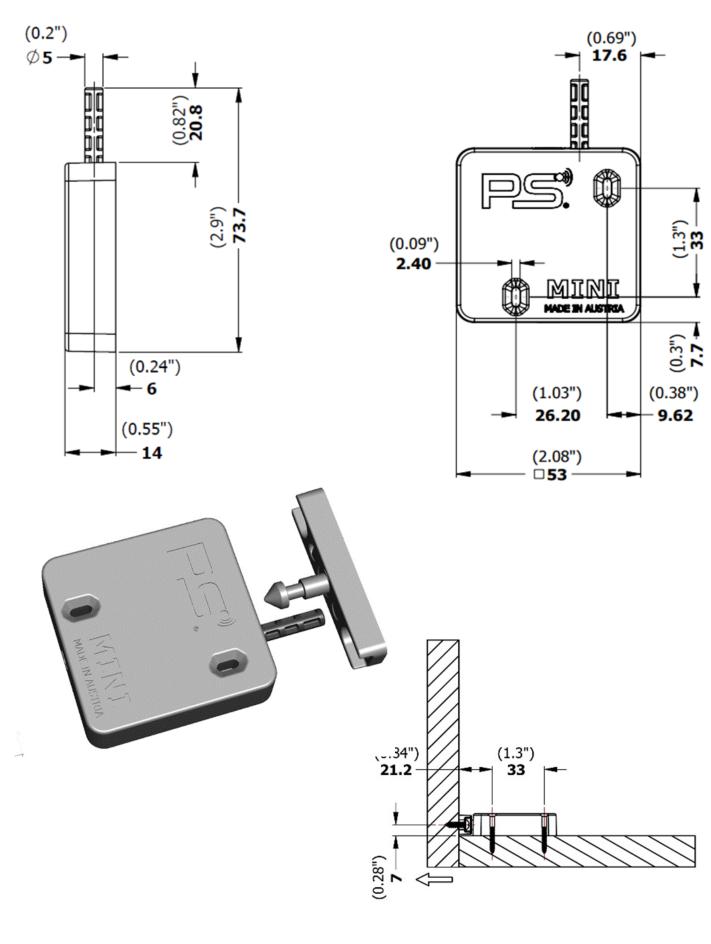

# MINI SMALLEST FLEXIBLE FURNITURE LOCK

With dimensions of 53x53x14 mm, the MINI furniture lock offers a wide range of applications such as furniture doors and drawers.

#### **Tolerances:**

The slotted holes allow the lock to be adjusted to the depth of the furniture. The locking part can be adjusted laterally. The middle pin has a general tolerance of 1.5mm.