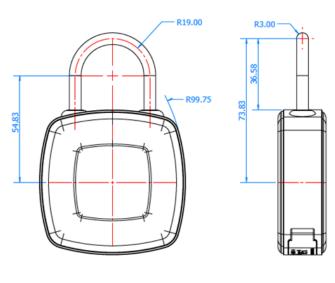

## **Basic parameter:**

Height: 7,5 cm
Depth: 7,45 cm
Thickness: 2,45 cm

Two pieces of AAA batteries are located behind the unscrewed cover.

The battery lifetime is approx. 2 years or 20.000 opening. That depends on the quality of the used battery.