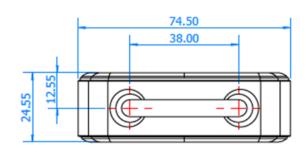

## **Basic parameter:**

Height: 7,5 cm
Depth: 7,45 cm
Thickness: 2,45 cm

Two pieces of AAA batteries are located behind the unscrewed cover.

The battery lifetime is approx. 2 years or 20.000 opening. That depends on the quality of the used battery.