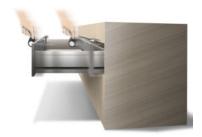

# for cabinet doors, drawers and sliding doors

**DRAWERS** 

SLIDNG DOORS

The SOLO furniture lock is used on doors, drawers and sliding doors and fastened to the respective door or panel on the inside. Not visible from the outside, the SOLO lock is then operated with key cards, key fobs or mobile phones.