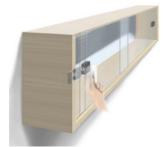

# for cabinet doors, drawers and sliding doors

**DRAWERS** 

SLIDNG DOORS

The SOLO furniture lock is used on doors, drawers and sliding doors and fastened to the respective door or panel on the inside. Not visible from the outside, the SOLO lock is then operated with key cards, key fobs or mobile phones.