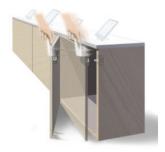

# for cabinet doors, drawers and sliding doors

**DRAWERS** 

SLIDNG DOORS

The SOLO furniture lock is used on doors, drawers and sliding doors and fastened to the respective door or panel on the inside. Not visible from the outside, the SOLO lock is then operated with key cards, key fobs or mobile phones.