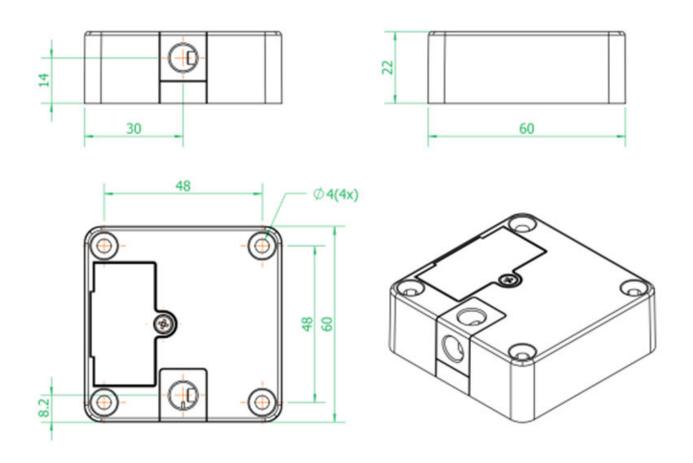

e with 2.5 or 16 V DC open/close

| ARTICLE NUMBER       | SOLO     |
|----------------------|----------|
| CUSTOMS TARIF NUMBER | 83013000 |
| COUNTRY OF ORIGIN    | Austria  |

#### Please take care of:

- · Don't use any additional pusher, "push-to-open" or "tip-on"
- · Range of temperature: 5-35°C
- · Never store locks with inserted batterie

The power consumption is 15 uA during standby and 200 mA during active motor.

Copyright by: PS GmbH Melisau 1255 6863 Egg Irrtümer und Änderungen vorbehalten. Technische und Design-Änderungen vorbehalten Errors and omissions expected. Technical and desing-modifications are subjects to change.

PS GmbH Melisau 1255 6863 Egg AUSTRIA Tel.: 0043 699 13335155 Email: info@pslocks.com www.pslocks.com

Further information you can find on our website.





# INSTALLATION WITH LATCH74



# INSTALLATION WITH LATCH75



Copyright by: PS GmbH Melisau 1255 6863 Egg Irrtümer und Änderungen vorbehalten. Technische und Design-Änderungen vorbehalten Errors and omissions expected. Technical and desing-modifications are subjects to change.

PS GmbH Melisau 1255 6863 Egg AUSTRIA Tel.: 0043 699 13335155 Email: info@pslocks.com www.pslocks.com

Further information you can find on our website.