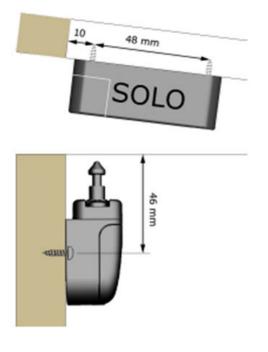

e

| ARTICLE NUMBER       | SOLO     |
|----------------------|----------|
| CUSTOMS TARIF NUMBER | 83013000 |
| COUNTRY OF ORIGIN    | Austria  |

#### Please take care of:

- · Don't use any additional pusher, "push-to-open" or "tip-on"
- · Range of temperature: 5-35°C
- · Never store locks with inserted batterie

The power consumption is 15 uA during standby and 200 mA during active motor.

Copyright by: PS GmbH Melisau 1255 6863 Egg Irrtümer und Änderungen vorbehalten. Technische und Design-Änderungen vorbehalten Errors and omissions expected. Technical and desing-modifications are subjects to change.

PS GmbH Melisau 1255 6863 Egg AUSTRIA Tel.: 0043 699 13335155 Email: info@pslocks.com www.pslocks.com

Further information you can find on our website.





# INSTALLATION WITH LATCH74



# INSTALLATION WITH LATCH75



Copyright by: PS GmbH Melisau 1255 6863 Egg Irrtümer und Änderungen vorbehalten. Technische und Design-Änderungen vorbehalten Errors and omissions expected. Technical and desing-modifications are subjects to change.

PS GmbH Melisau 1255 6863 Egg AUSTRIA Tel.: 0043 699 13335155 Email: info@pslocks.com www.pslocks.com

Further information you can find on our website.