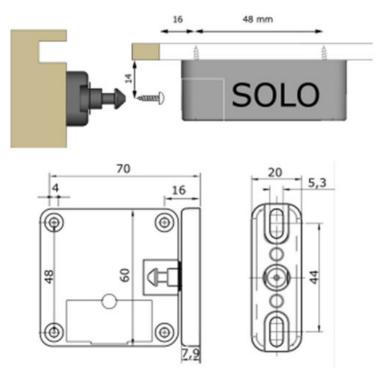

# INSTALLATION WITH LATCH75

Copyright by: PS GmbH Melisau 1255 6863 Egg Irrtümer und Änderungen vorbehalten. Technische und Design-Änderungen vorbehalten Errors and omissions expected. Technical and desing-modifications are subjects to change.