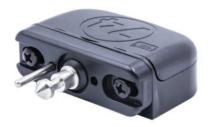

# for cabinet doors, drawers and sliding doors

**DRAWERS** 

SLIDNG DOORS

The SOLO furniture lock is used on doors, drawers and sliding doors and fastened to the respective door or panel on the inside. Not visible from the outside, the SOLO lock is then operated with key cards, key fobs or mobile phones.