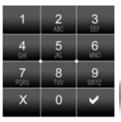

# TF\\ LOCK WITH KEYPAD

The electronic combination lock TEN is suitable for use in many places such as:

- · Fitness centers
- · Clubs
- · Department stores (safes)

The keypad is fastened directly to the lock underneath. The 7 cm long cable enables easy installation.

#### The package includes:

- · The keypad