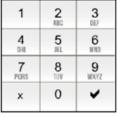

# TF\\ LOCK WITH KEYPAD

The electronic combination lock TEN is suitable for use in many places such as:

- · Fitness centers
- · Clubs
- · Department stores (safes)

The keypad is fastened directly to the lock underneath. The 7 cm long cable enables easy installation.

#### The package includes:

- · The keypad