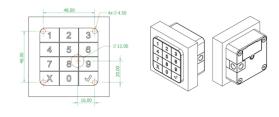

# TF\\ LOCK WITH KEYPAD

The electronic combination lock TEN is suitable for use in many places such as:

- · Fitness centers
- · Clubs
- · Department stores (safes)

The keypad is fastened directly to the lock underneath. The 7 cm long cable enables easy installation.